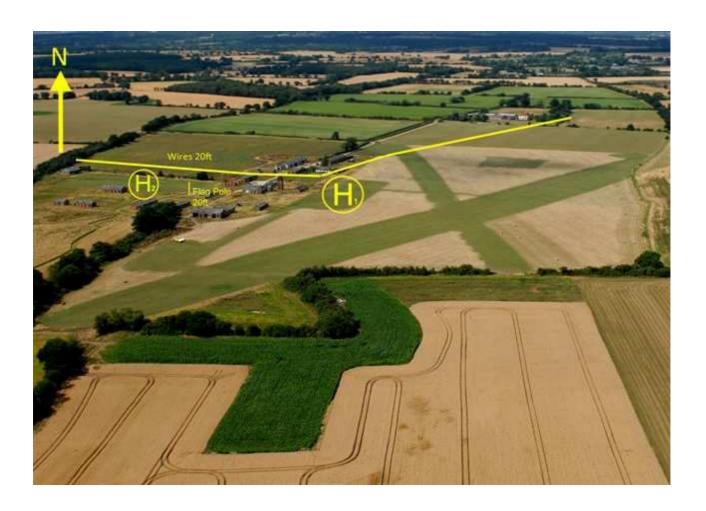

## STOW MARIES AIRFIELD

| Site Name:                    |              | Stow Maries Airfield        |                 | Grid Ref:       | TL 825 004             |
|-------------------------------|--------------|-----------------------------|-----------------|-----------------|------------------------|
| Description:                  | World        | War I Airstrip              |                 | Nth/Sth Book:   | Essex 279 F5           |
|                               | 1 NM         | NNE of South Woodham Ferro  | ers             | Height AMSL:    | 55'                    |
|                               |              |                             |                 | Nearest Fuel:   | Southend / Boreham     |
| <b>Category:</b>              | $\mathbf{A}$ | Perf Group: A               |                 | ight Ops:       | Yes                    |
| Best Approach: North & South  |              |                             | ver             | Acre            |                        |
| HAZARDS: Domestic power lines |              |                             |                 | <b>/</b>        | Flambird's             |
| at north west end of airstrip |              |                             | 8               | 1 7             | 1197                   |
| Beware parked fixed wing      |              |                             | <del>(</del>    | · tii           |                        |
| aircraft                      |              |                             |                 | Charity         |                        |
| Special Instruct              | tions:       | Avoid all farms to the east | · ·             | - \Fm           | 138                    |
| _ <del>_</del>                |              | Blind call on 122.95 / 135. | 47 _            | 58              | Hawe's                 |
|                               |              | H2 Daytime Alt' Landing     | п               |                 | Wood                   |
|                               |              |                             | Copyright (I) 1 | Edwin's         |                        |
| Site Plan / Dimensi           | ions         | [N                          |                 |                 |                        |
| 0                             |              | Flambird's Farm             |                 |                 | 0                      |
| Owner/Operator:               | Russell      | Hawe's Wood  Sayory         |                 | Last Inspected: | Canney 28-Jul-10       |
| -                             |              | Iaries Aerodrome, CM3 6RN   |                 | _               | Capt S Ashcroft / 2110 |
|                               |              | 345 403                     |                 |                 | •                      |
| Tel 2:                        | 01245        | 326040                      |                 |                 |                        |